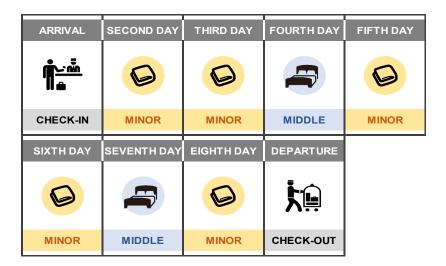

# For customer that will be staying for 9 NIGHTS, We will be cleaning by the following schedule;

- We will be cleaning the room from 9:00 AM to 5:00 PM. It is possible to request the cleaning at specified time.
- Should there be any request such as cleaning time and etc., kindly arrange with front desk team (Extension #9) by noon.
- The cleaning service provided at specified time will be depending on the availability.

| ARRIVAL   | SECOND DAY  | THIRD DAY  | FOURTH DAY | FIFTH DAY |
|-----------|-------------|------------|------------|-----------|
|           | 0           | 0          |            | 0         |
| CHECK-IN  | MINOR       | MINOR      | MIDDLE     | MINOR     |
| SIXTH DAY | SEVENTH DAY | EIGHTH DAY | NINTH DAY  | DEPARTURE |
| 0         |             | 0          | 0          | <b>ķ</b>  |
| MINOR     | MIDDLE      | MINOR      | MINOR      | CHECK-OUT |