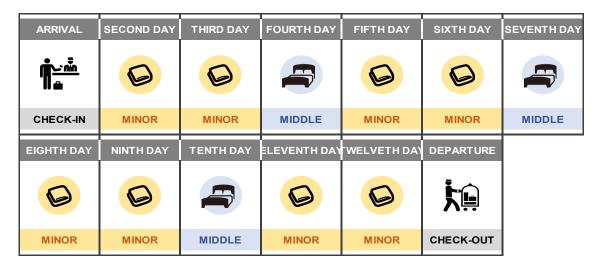

# For customer that will be staying for 12NIGHTS, We will be cleaning by the following schedule;

- We will be cleaning the room from 9:00 AM to 5:00 PM. It is possible to request the cleaning at specified time.
- Should there be any request such as cleaning time and etc., kindly arrange with front desk team (Extension #9) by noon.
- The cleaning service provided at specified time will be depending on the availability.