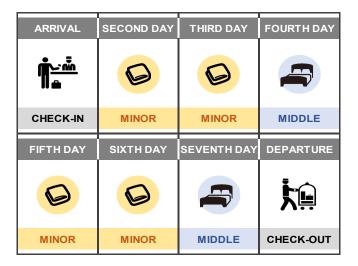

# For customer that will be staying for 6 NIGHTS, We will be cleaning by the following schedule;

- We will be cleaning the room from 9:00 AM to 5:00 PM. It is possible to request the cleaning at specified time.
- Should there be any request such as cleaning time and etc., kindly arrange with front desk team (Extension #9) by noon.
- The cleaning service provided at specified time will be depending on the availability.

| ARRIVAL  | SECOND DAY | THIRD DAY | FOURTH DAY | FIFTH DAY | SIXTH DAY | DEPARTURE |
|----------|------------|-----------|------------|-----------|-----------|-----------|
|          | 0          |           |            |           |           | <b>ķ</b>  |
| CHECK-IN | MINOR      | MINOR     | MIDDLE     | MINOR     | MINOR     | CHECK-OUT |