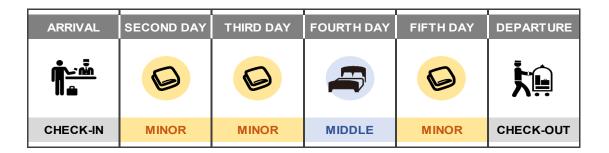

## For customer that will be staying for 5 NIGHTS, We will be cleaning by the following schedule;

- We will be cleaning the room from 9:00 AM to 5:00 PM. It is possible to request the cleaning at specified time.
- Should there be any request such as cleaning time and etc., kindly arrange with front desk team (Extension #9) by noon.
- The cleaning service provided at specified time will be depending on the availability.