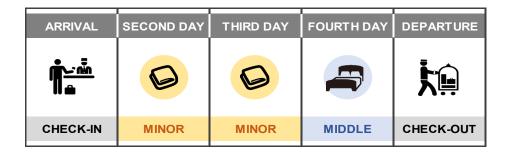

## For customer that will be staying for 4 NIGHTS, We will be cleaning by the following schedule;

- We will be cleaning the room from 9:00 AM to 5:00 PM. It is possible to request the cleaning at specified time.
- Should there be any request such as cleaning time and etc., kindly arrange with front desk team (Extension #9) by noon.
- The cleaning service provided at specified time will be depending on the availability.