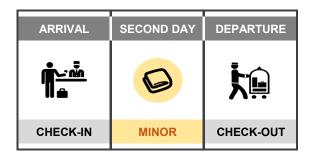

## For customer that will be staying for 2 NIGHTS, We will be cleaning by the following schedule;

- We will be cleaning the room from 9:00 AM to 5:00 PM. It is possible to request the cleaning at specified time.
- Should there be any request such as cleaning time and etc., kindly arrange with front desk team (Extension #9) by noon.
- The cleaning service provided at specified time will be depending on the availability.