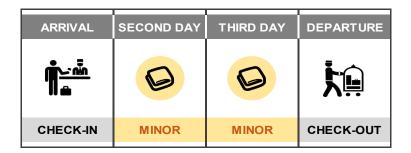

## For customer that will be staying for 3 NIGHTS, We will be cleaning by the following schedule;

- We will be cleaning the room from 9:00 AM to 5:00 PM. It is possible to request the cleaning at specified time.
- Should there be any request such as cleaning time and etc., kindly arrange with front desk team (Extension #9) by noon.
- The cleaning service provided at specified time will be depending on the availability.